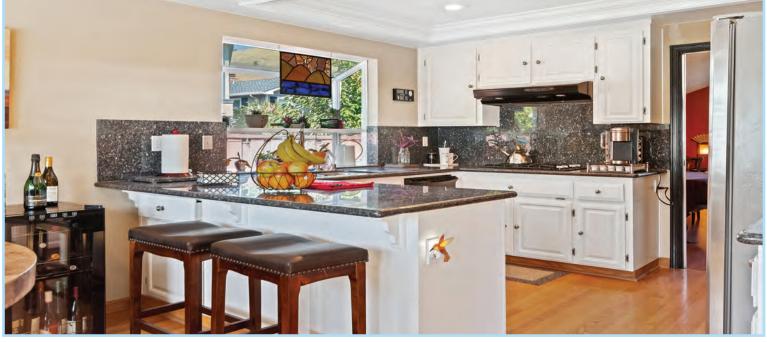

## 27 SHETLAND LANE, PLEASANT HILL

This home resides in a special highly-desired neighborhood of Saddleridge. Relax in the newly designed yard that boosts resort like living. Enjoy the green synthetic lawn (no water required) beautiful pavers and a gazebo perfect for entertaining friends and family. This three bedroom single level home offers easy living. Kitchen features gas stove, double oven, granite counters and a bright breakfast area. Enjoy the designer spa like oversized master bathroom with walk in shower, double sinks and an abundance of light. This bathroom was remodeled only months ago. Enjoy saving \$\$\$ with the solar. This home is at the end of a court and close to shopping, transportation and easy freeway access.