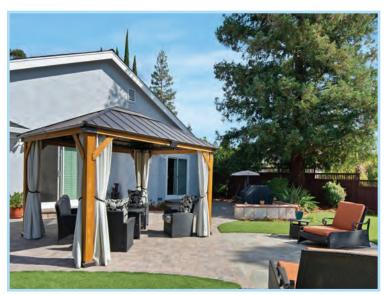

## 27 SHETLAND LANE, PLEASANT HILL

This home resides in a special highly-desired neighborhood of Saddleridge. Relax in the newly designed yard that boosts resort like living. Enjoy the green synthetic lawn (no water required) beautiful pavers and a gazebo perfect for entertaining friends and family. This three bedroom single level home offers easy living. Kitchen features gas stove, double oven, granite counters and a bright breakfast area. Enjoy the designer spa like oversized master bathroom with walk in shower, double sinks and an abundance of light. This bathroom was remodeled only months ago. Enjoy saving \$\$\$ with the solar. This home is at the end of a court and close to shopping, transportation and easy freeway access.